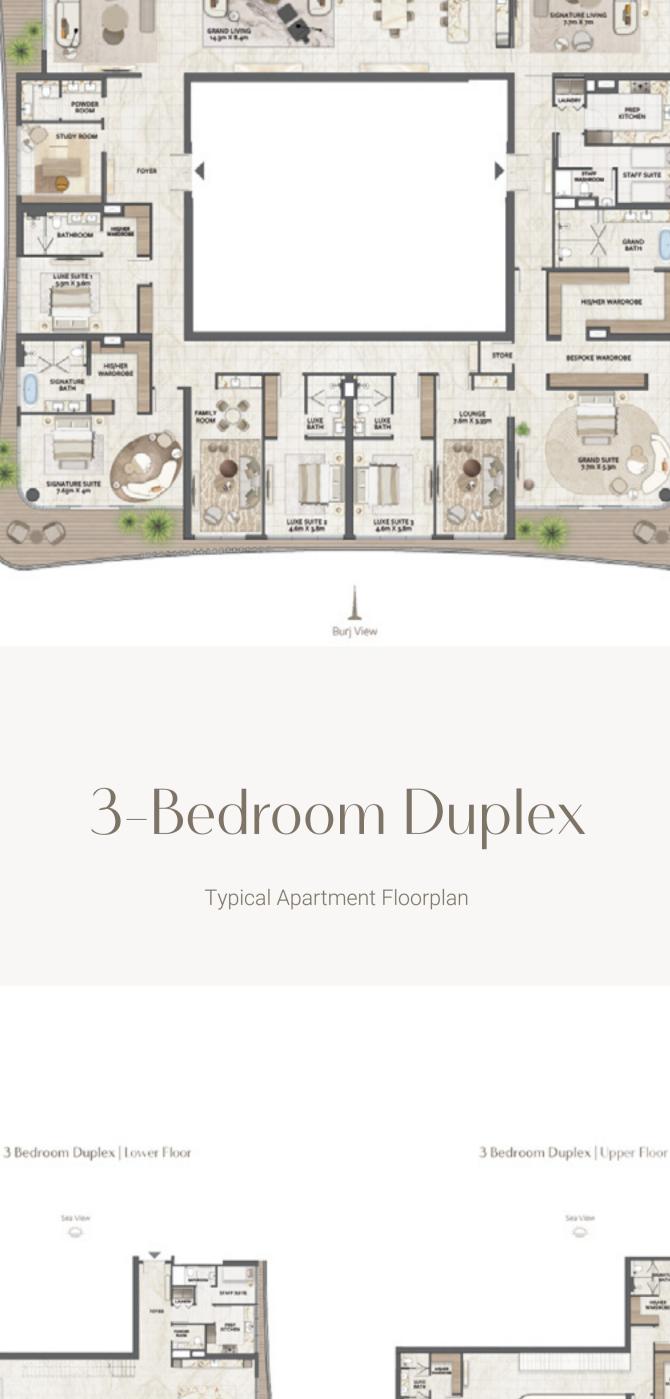

ierge Services

6th Instalment

60% Construction Completion

7th Instalment

80% Construction Completion

Exclusive Wellness Facilities

| 8th Instalment<br>100% Construction Completion | 30%       | Oct 2028             |
|------------------------------------------------|-----------|----------------------|
|                                                |           |                      |
|                                                | Amenities |                      |
|                                                |           |                      |
| Adult's-only Infinity Po                       | ool       | State-of-the-Art Gym |



3-Bedroom

Typical Apartment Floorplan

# Typical Apartment Floorplan

4-Bedroom

Burj View

Burj View

5-Bedroom

Typical Apartment Floorplan