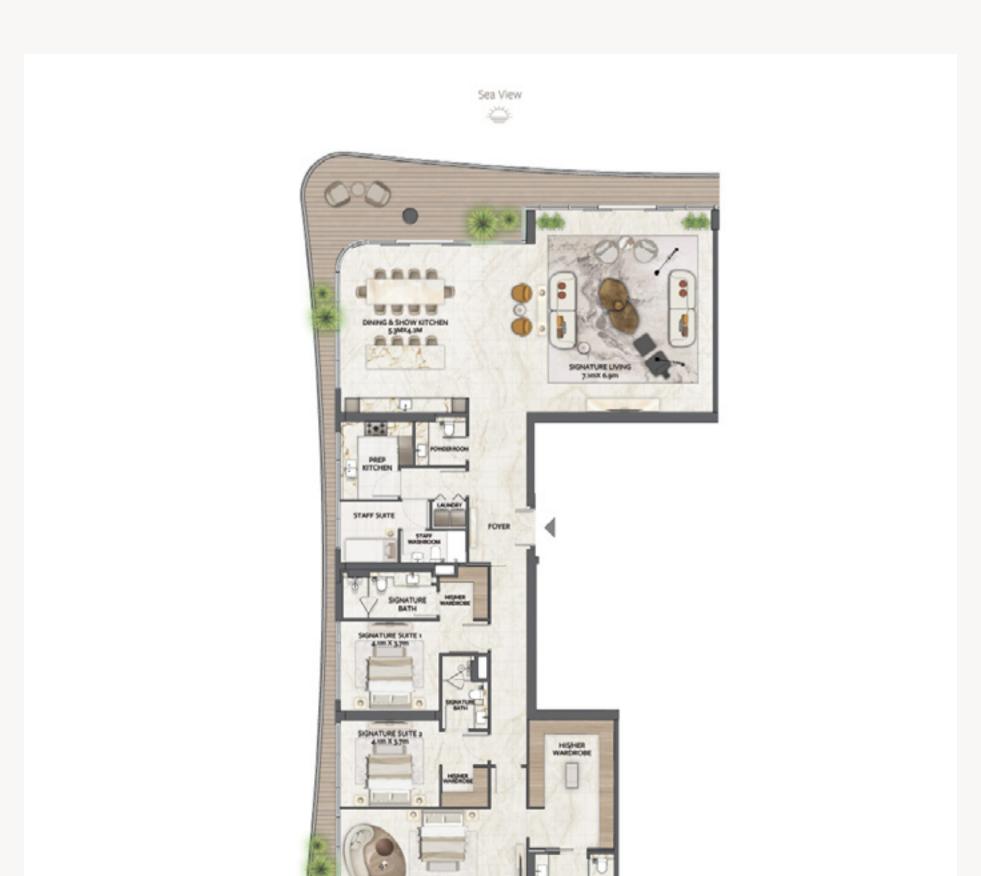

# Typical Apartment Floorplan

4-Bedroom

Burj View

Burj View

5-Bedroom

Typical Apartment Floorplan