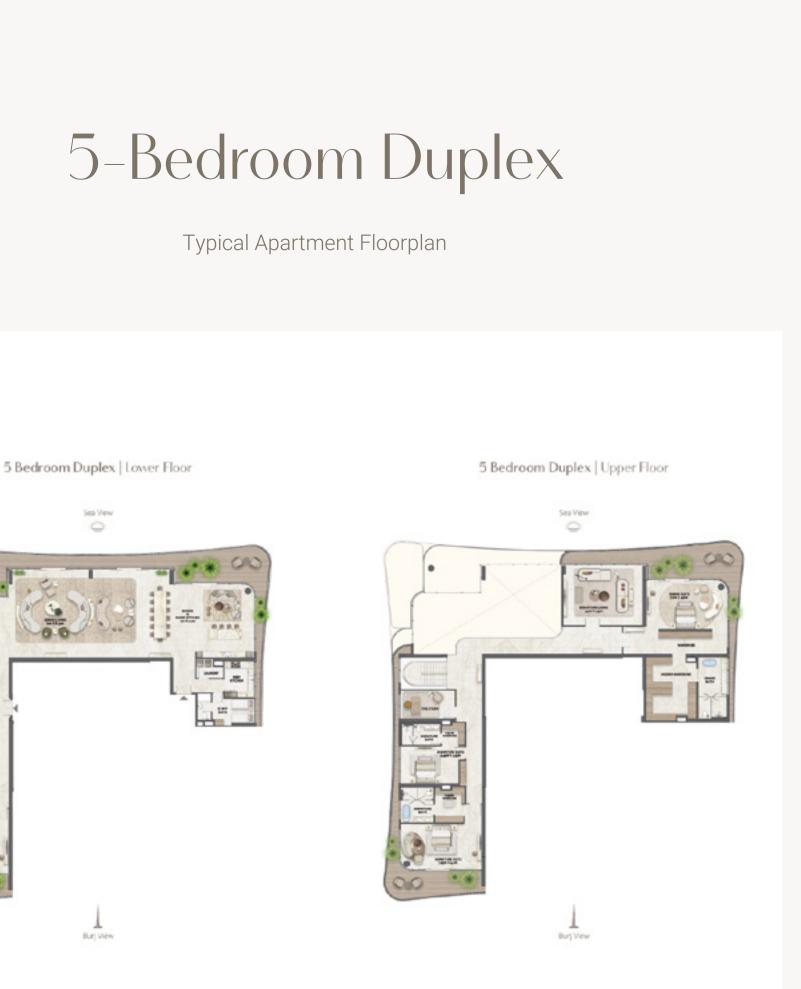

# Typical Apartment Floorplan

4-Bedroom

Burj View

Burj View

5-Bedroom

Typical Apartment Floorplan