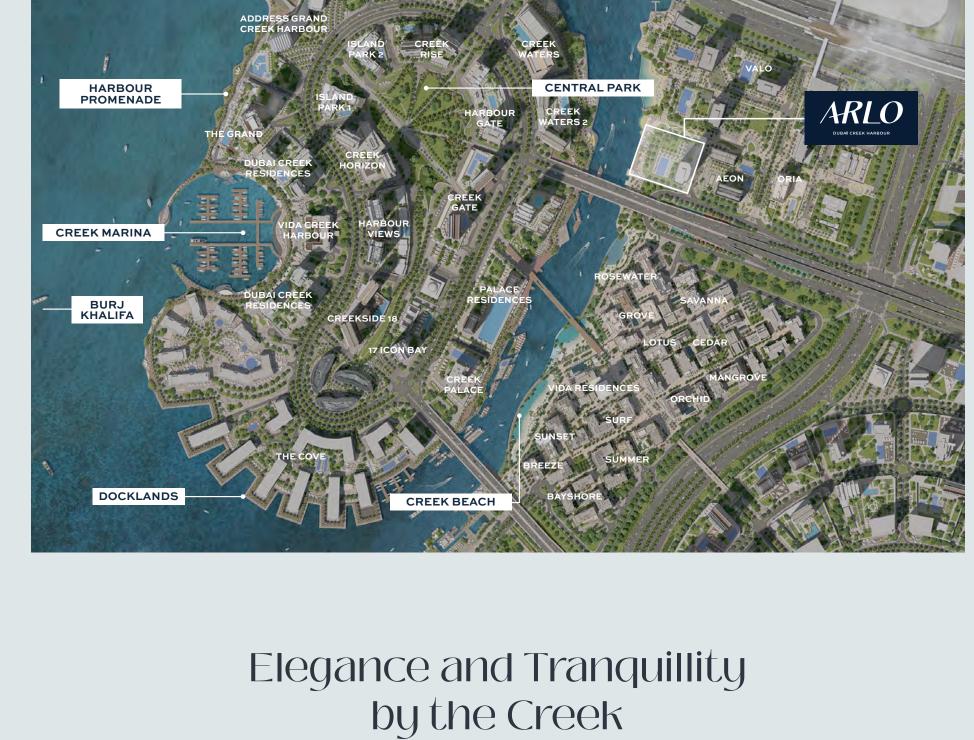

ARLO is nestled in a special district near Creek Beach, ideal for those looking for an

active way of life. Explore the scenic waterfront promenade, enjoy play areas and an

ARLO offers a lifestyle of contemporary elegance and serenity where every day

beginning with picturesque views of the Creek and easy access to urban conveniences.

ARLO isn't just a place to live—it's a place to love, combining natural beauty with

vibrant experiences.

(sq. ft.) 1-Bedroom 705 829 1.7 M