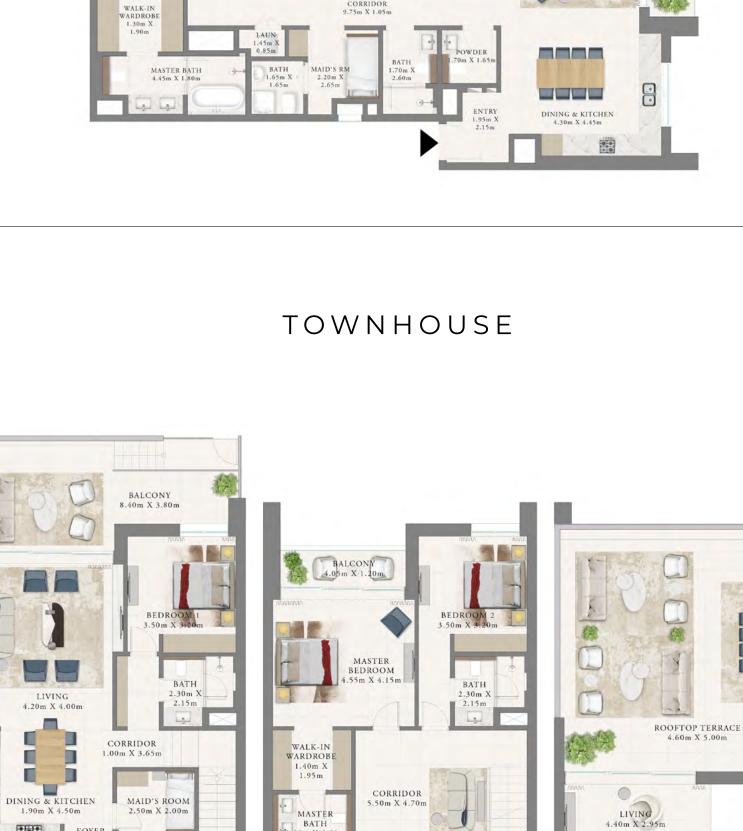

0

TYPICAL 2 BEDROOM

CORRIDOR 2.75m X 1.10n

BATHROOM 3.00m X 2.00m

# BATH 1.65m X 1.65m MAID'S RM 2.20m X 2.65m

**EMAAR** 

BATH 2.20m X 2.60m

BATH