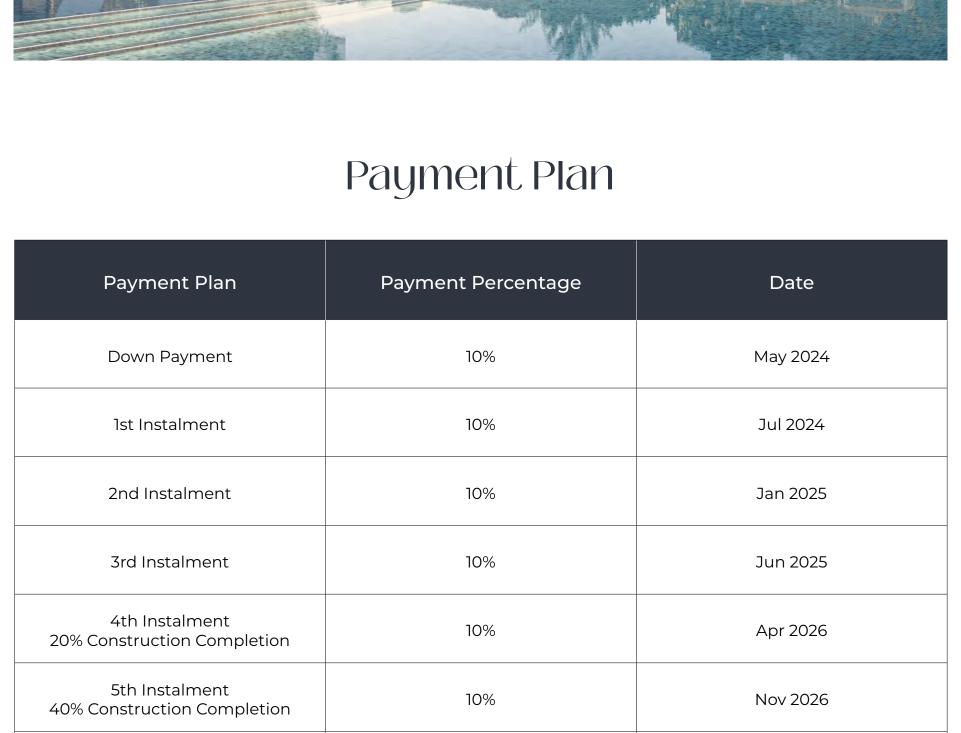

# 10%

Jun 2027

Urban

Beach

6th Instalment

60% Construction Completion

Viewing

Point

| 7th Instalment<br>80% Construction Completion  | 10% | Dec 2027 |  |  |  |  |
|------------------------------------------------|-----|----------|--|--|--|--|
| 8th Instalment<br>90% Construction Completion  | 10% | Apr 2028 |  |  |  |  |
| 9th Instalment<br>100% Construction Completion | 10% | Oct 2028 |  |  |  |  |
|                                                |     |          |  |  |  |  |
|                                                |     |          |  |  |  |  |
| NEARBY ATTRACTIONS                             |     |          |  |  |  |  |
|                                                |     |          |  |  |  |  |
|                                                |     |          |  |  |  |  |
|                                                |     |          |  |  |  |  |
| The House Was the                              |     |          |  |  |  |  |
|                                                |     |          |  |  |  |  |