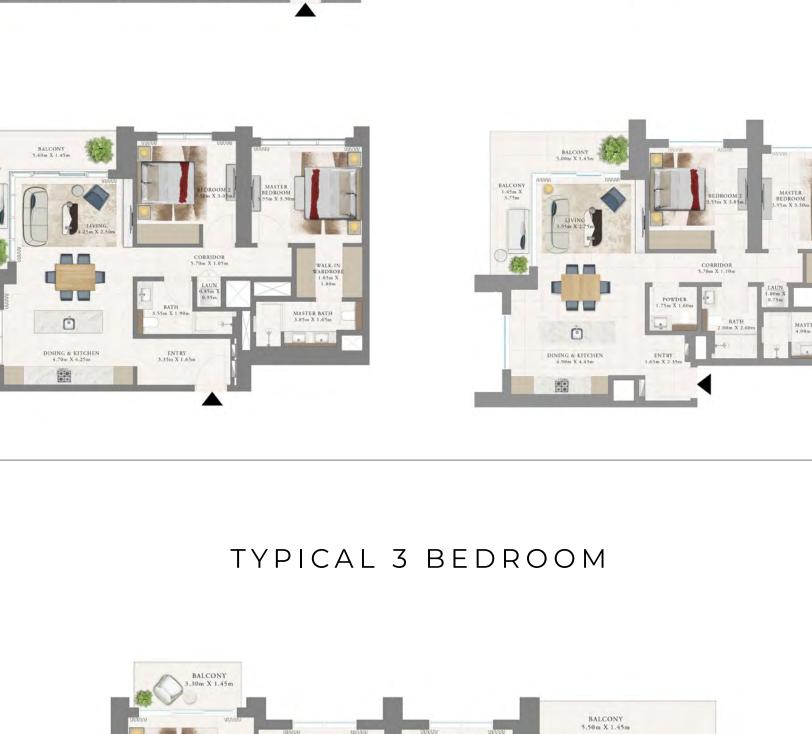

0

TYPICAL 2 BEDROOM

CORRIDOR 2.75m X 1.10n

BATHROOM 3.00m X 2.00m

# BATH 1.65m X 1.65m MAID'S RM 2.20m X 2.65m

**EMAAR** 

BATH 2.20m X 2.60m

BATH